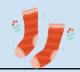

## December 7

'Rockin' Around the Christmas Tree:

**Rock your Holiday Shirts** with your Holiday Socks!