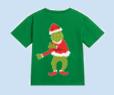

# December 8

**Grinch Day:** 

Wear all green or your best Grinch Attire

**Character Celebration Day:** 