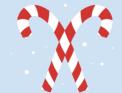

#### December 11

**Candy Cane Christmas** 

Wear Red and White or Dress like a candy cane!