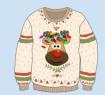

### December 10

**Ugly Sweater Day:** 

Wear your favorite Ugly Festive Sweater!